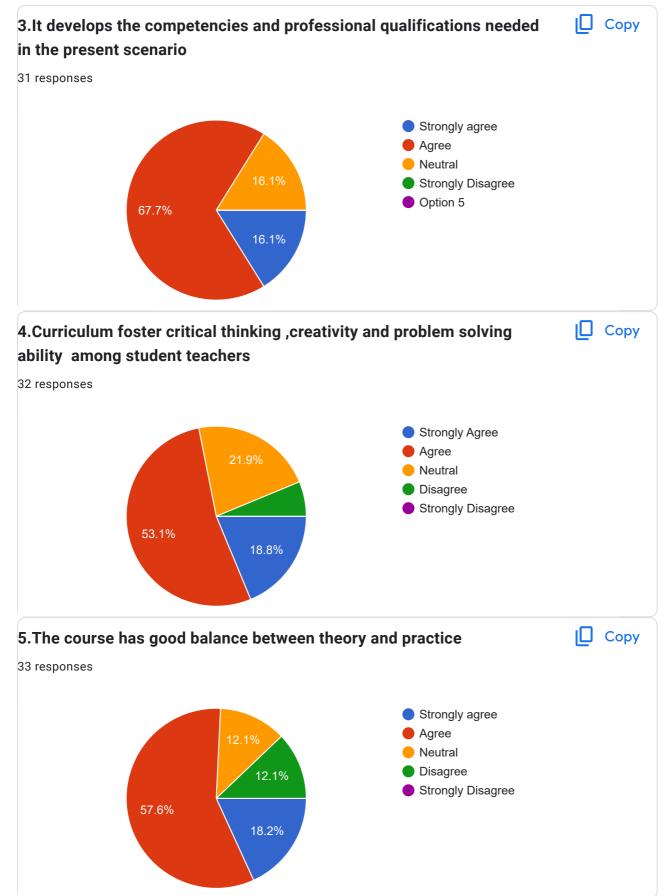

## SUM COLLEGE OF TEACHER EDUCATION

33 responses

## Name of the Alumni

32 responses

Ganga.A

Anagha Udayakumar

Sumayya A

THRISHNA N

sadeedath p

RAMMEESH P K

Sneha K V

Jishna c k

Aradhana A

Aswathi A T

Bhavitha Thalavil Puthanparambath

Anjali Krishnan P

ADITHYA C

PRINSHA E

Neethupp

Rajila k

Anagha Sudhakaran

RAHUL RAJ V.K

RASMINAKV

Jithina k c

Divya Shankar M

Rasma S

SUM

ASBINA M P

ATHIRA C C

SARANYA BABU CR

Naviya

Manisha K

Sinsi sathyachandran

ARYA JANARDHANAN

Anusree M

Kavya Prakash















This content is neither created nor endorsed by Google. - Terms of Service - Privacy Policy.

Does this form look suspicious? Report

## Google Forms