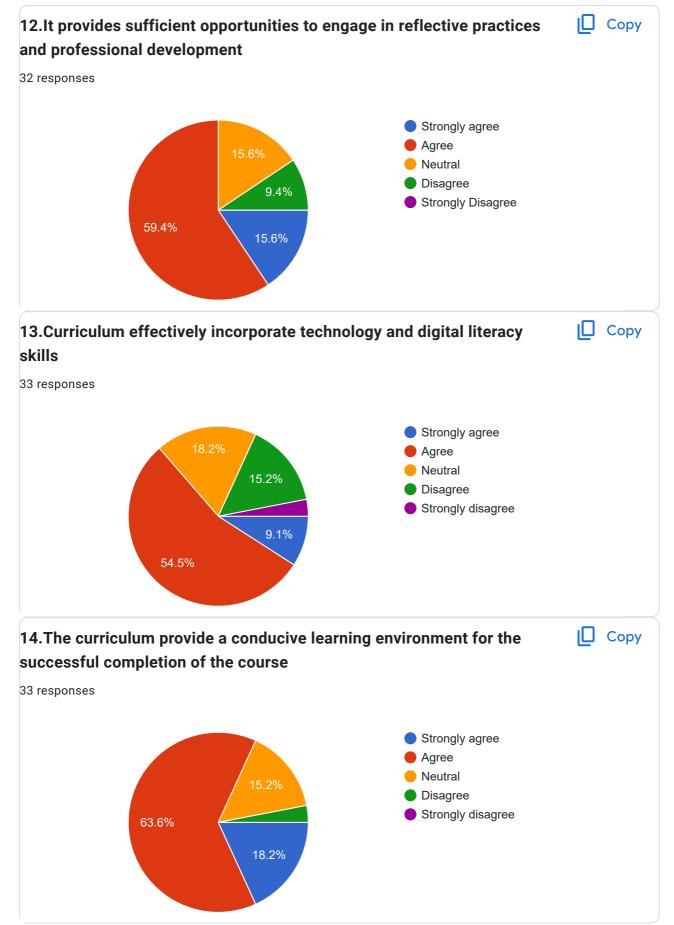

## SUM COLLEGE OF TEACHER EDUCATION

33 responses

## Name of the Alumni

32 responses

Ganga.A

Anagha Udayakumar

Sumayya A

THRISHNA N

sadeedath p

RAMMEESH P K

Sneha K V

Jishna c k

Aradhana A

Aswathi A T

Bhavitha Thalavil Puthanparambath

Anjali Krishnan P

ADITHYA C

PRINSHA E

Neethupp

Rajila k

Anagha Sudhakaran

RAHUL RAJ V.K

RASMINAKV

Jithina k c

Divya Shankar M

Rasma S

SUM

ASBINA M P

ATHIRA C C

SARANYA BABU CR

Naviya

Manisha K

Sinsi sathyachandran

ARYA JANARDHANAN

Anusree M

Kavya Prakash















This content is neither created nor endorsed by Google. - Terms of Service - Privacy Policy.

Does this form look suspicious? Report

## Google Forms