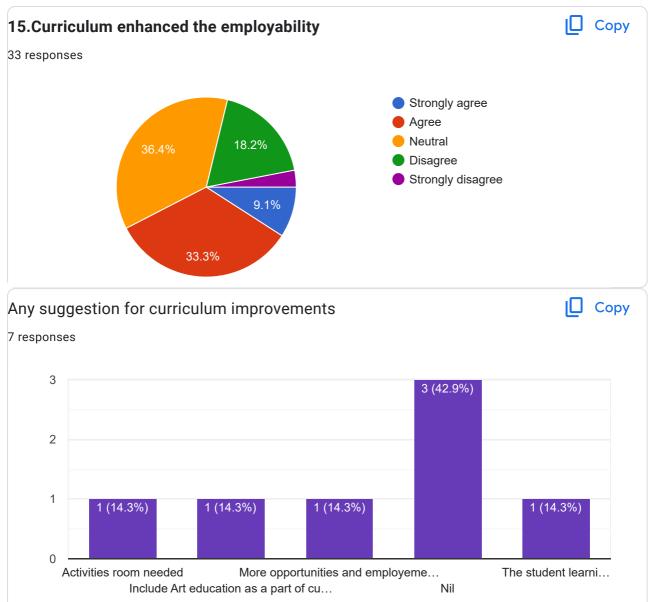

## SUM COLLEGE OF TEACHER EDUCATION

33 responses

## Name of the Alumni

32 responses

Ganga.A

Anagha Udayakumar

Sumayya A

THRISHNA N

sadeedath p

RAMMEESH P K

Sneha K V

Jishna c k

Aradhana A

Aswathi A T

Bhavitha Thalavil Puthanparambath

Anjali Krishnan P

ADITHYA C

PRINSHA E

Neethupp

Rajila k

Anagha Sudhakaran

RAHUL RAJ V.K

RASMINAKV

Jithina k c

Divya Shankar M

Rasma S

SUM

ASBINA M P

ATHIRA C C

SARANYA BABU CR

Naviya

Manisha K

Sinsi sathyachandran

ARYA JANARDHANAN

Anusree M

Kavya Prakash















This content is neither created nor endorsed by Google. - Terms of Service - Privacy Policy.

Does this form look suspicious? Report

## Google Forms