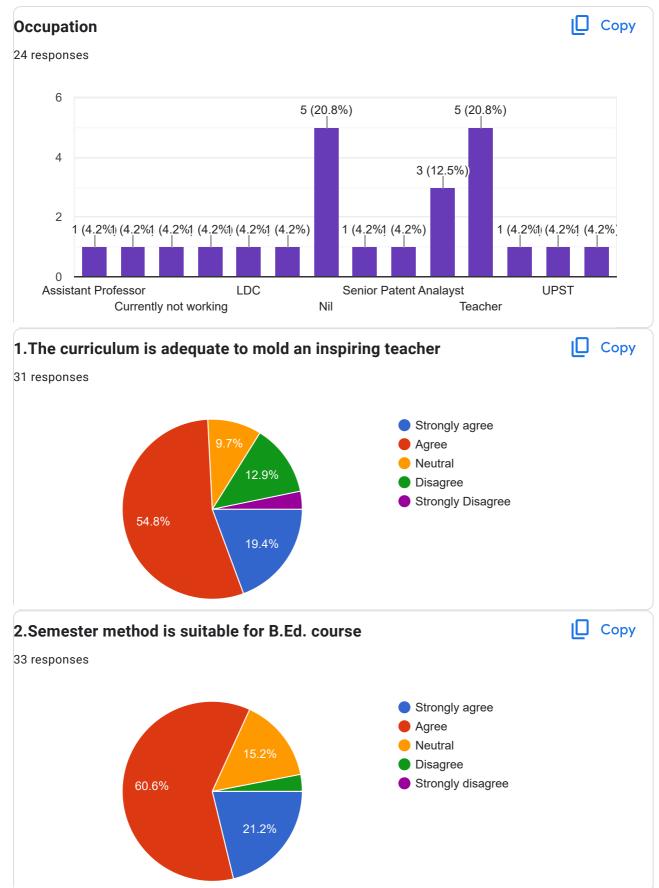

## SUM COLLEGE OF TEACHER EDUCATION

33 responses

## Name of the Alumni

32 responses

Ganga.A

Anagha Udayakumar

Sumayya A

THRISHNA N

sadeedath p

RAMMEESH P K

Sneha K V

Jishna c k

Aradhana A

Aswathi A T

Bhavitha Thalavil Puthanparambath

Anjali Krishnan P

ADITHYA C

PRINSHA E

Neethupp

Rajila k

Anagha Sudhakaran

RAHUL RAJ V.K

RASMINAKV

Jithina k c

Divya Shankar M

Rasma S

SUM

ASBINA M P

ATHIRA C C

SARANYA BABU CR

Naviya

Manisha K

Sinsi sathyachandran

ARYA JANARDHANAN

Anusree M

Kavya Prakash















This content is neither created nor endorsed by Google. - Terms of Service - Privacy Policy.

Does this form look suspicious? Report

## Google Forms