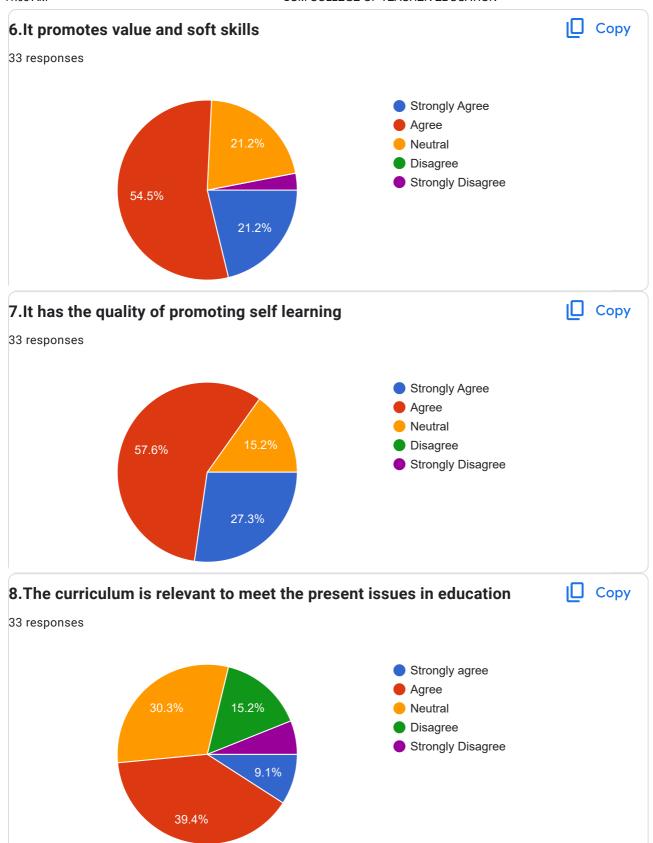

## SUM COLLEGE OF TEACHER EDUCATION

33 responses

## Name of the Alumni

32 responses

Ganga.A

Anagha Udayakumar

Sumayya A

THRISHNA N

sadeedath p

RAMMEESH P K

Sneha K V

Jishna c k

Aradhana A

Aswathi A T

Bhavitha Thalavil Puthanparambath

Anjali Krishnan P

ADITHYA C

PRINSHA E

Neethupp

Rajila k

Anagha Sudhakaran

RAHUL RAJ V.K

RASMINAKV

Jithina k c

Divya Shankar M

Rasma S

SUM

ASBINA M P

ATHIRA C C

SARANYA BABU CR

Naviya

Manisha K

Sinsi sathyachandran

ARYA JANARDHANAN

Anusree M

Kavya Prakash















This content is neither created nor endorsed by Google. - Terms of Service - Privacy Policy.

Does this form look suspicious? Report

## Google Forms