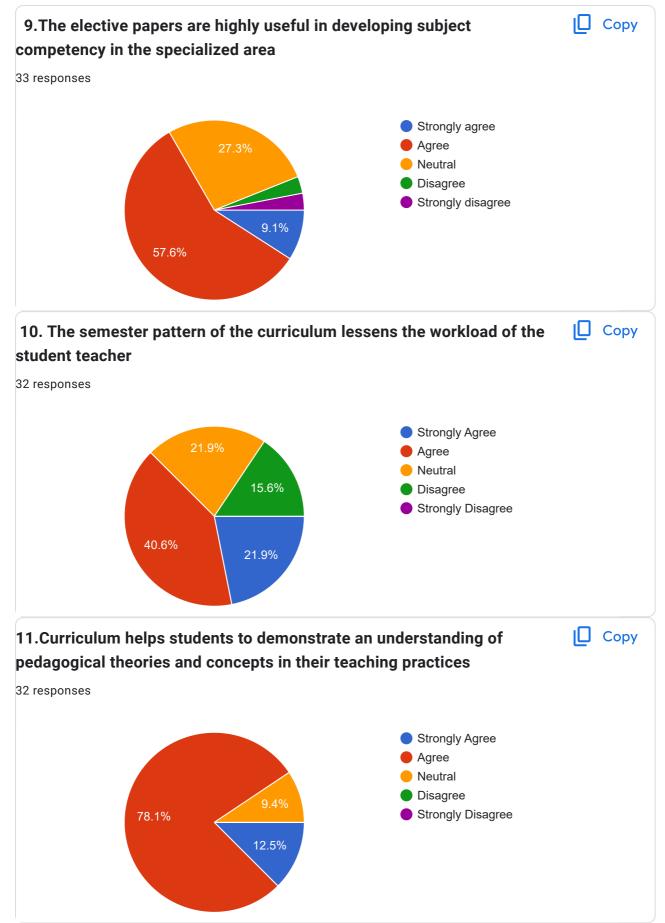

## SUM COLLEGE OF TEACHER EDUCATION

33 responses

## Name of the Alumni

32 responses

Ganga.A

Anagha Udayakumar

Sumayya A

THRISHNA N

sadeedath p

RAMMEESH P K

Sneha K V

Jishna c k

Aradhana A

Aswathi A T

Bhavitha Thalavil Puthanparambath

Anjali Krishnan P

ADITHYA C

PRINSHA E

Neethupp

Rajila k

Anagha Sudhakaran

RAHUL RAJ V.K

RASMINAKV

Jithina k c

Divya Shankar M

Rasma S

SUM

ASBINA M P

ATHIRA C C

SARANYA BABU CR

Naviya

Manisha K

Sinsi sathyachandran

ARYA JANARDHANAN

Anusree M

Kavya Prakash















This content is neither created nor endorsed by Google. - Terms of Service - Privacy Policy.

Does this form look suspicious? Report

## Google Forms