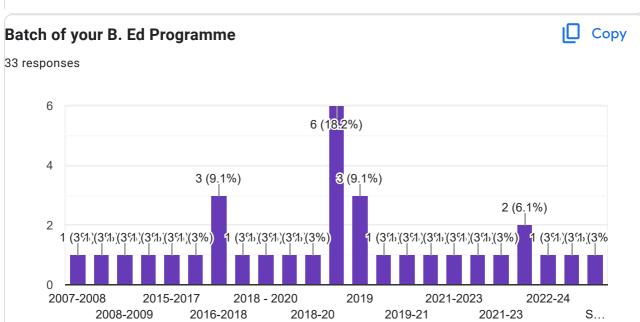

## SUM COLLEGE OF TEACHER EDUCATION

33 responses

## Name of the Alumni

32 responses

Ganga.A

Anagha Udayakumar

Sumayya A

THRISHNA N

sadeedath p

RAMMEESH P K

Sneha K V

Jishna c k

Aradhana A

Aswathi A T

Bhavitha Thalavil Puthanparambath

Anjali Krishnan P

ADITHYA C

PRINSHA E

Neethupp

Rajila k

Anagha Sudhakaran

RAHUL RAJ V.K

RASMINAKV

Jithina k c

Divya Shankar M

Rasma S

SUM

ASBINA M P

ATHIRA C C

SARANYA BABU CR

Naviya

Manisha K

Sinsi sathyachandran

ARYA JANARDHANAN

Anusree M

Kavya Prakash















This content is neither created nor endorsed by Google. - Terms of Service - Privacy Policy.

Does this form look suspicious? Report

## Google Forms