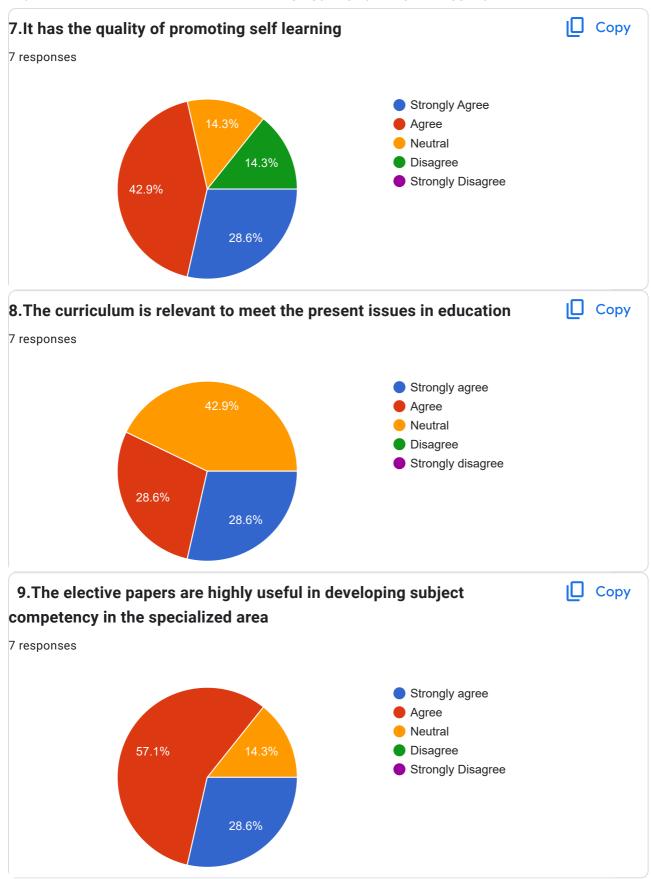

|  |
| Krishnakumar EP                   |  |
| Divakaran PE                      |  |
|                                   |  |
| Sunesh Kolangaroth                |  |
| George Joseph                     |  |
| amaljith                          |  |
|                                   |  |
| <b>Designation</b>                |  |
| 7 responses                       |  |
| Assistant professor               |  |
| , 100.00±1.00 p. 07.0000          |  |
| Asst prof in physical education   |  |
| Asst.Prof.Social science          |  |
| A . D . (0 10 .                   |  |
| Asst.Prof.Social Science          |  |
| Assistant Proffessor in Education |  |
| Assistant Professor in Education  |  |
|                                   |  |
| Mathematics teacher               |  |











Any suggestion for curriculum modification

4 responses

It must be modified according to the relevant situation

Need to modify our curriculum

Includes more new concept and theories in general oapers

Curriculum should update with the contemporary developments in education

This content is neither created nor endorsed by Google. - <u>Terms of Service</u> - <u>Privacy Policy</u>

Does this form look suspicious? <u>Report</u>

Google Forms