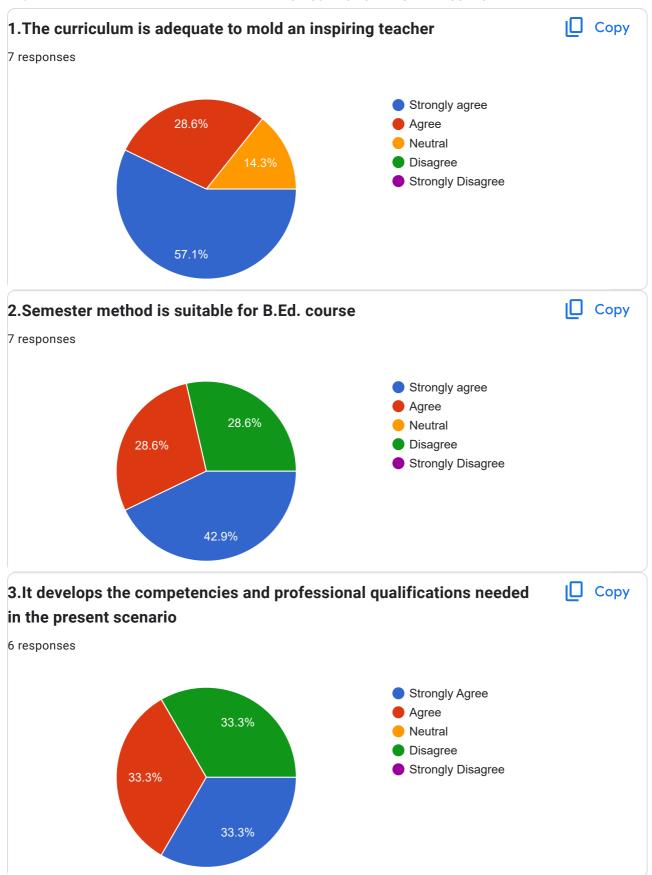

|  |
| Krishnakumar EP                   |  |
| Divakaran PE                      |  |
|                                   |  |
| Sunesh Kolangaroth                |  |
| George Joseph                     |  |
| amaljith                          |  |
|                                   |  |
| <b>Designation</b>                |  |
| 7 responses                       |  |
| Assistant professor               |  |
| , 100.00±1.00 p. 07.0000          |  |
| Asst prof in physical education   |  |
| Asst.Prof.Social science          |  |
| A . D . (0 10 .                   |  |
| Asst.Prof.Social Science          |  |
| Assistant Proffessor in Education |  |
| Assistant Professor in Education  |  |
|                                   |  |
| Mathematics teacher               |  |











Any suggestion for curriculum modification

4 responses

It must be modified according to the relevant situation

Need to modify our curriculum

Includes more new concept and theories in general oapers

Curriculum should update with the contemporary developments in education

This content is neither created nor endorsed by Google. - <u>Terms of Service</u> - <u>Privacy Policy</u>

Does this form look suspicious? <u>Report</u>

Google Forms