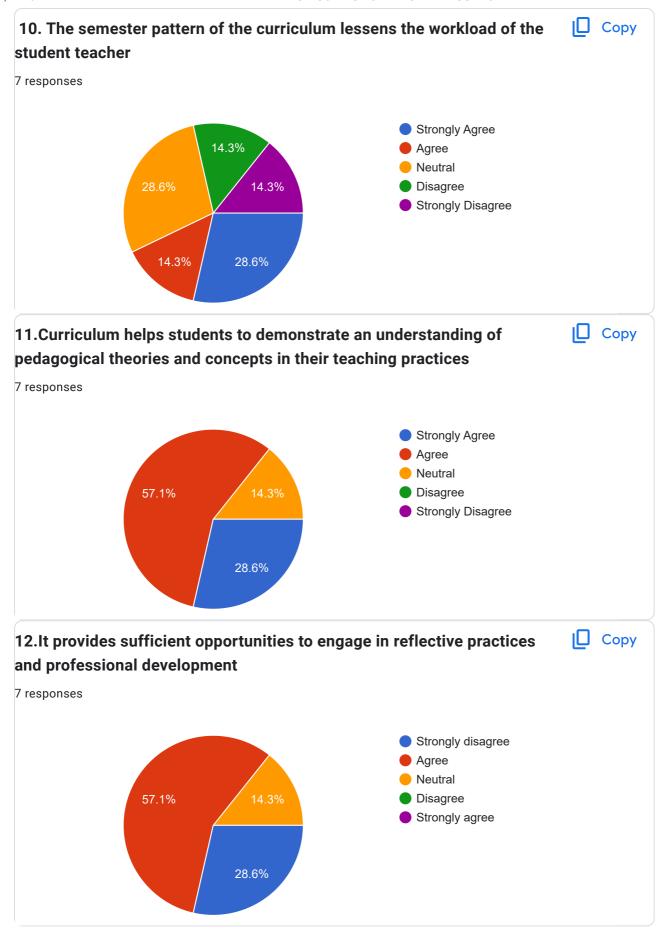

|  |
| Krishnakumar EP                   |  |
| Divakaran PE                      |  |
|                                   |  |
| Sunesh Kolangaroth                |  |
| George Joseph                     |  |
| amaljith                          |  |
|                                   |  |
| <b>Designation</b>                |  |
| 7 responses                       |  |
| Assistant professor               |  |
| , 100.00±1.00 p. 07.0000          |  |
| Asst prof in physical education   |  |
| Asst.Prof.Social science          |  |
| A . D . (0 10 .                   |  |
| Asst.Prof.Social Science          |  |
| Assistant Proffessor in Education |  |
| Assistant Professor in Education  |  |
|                                   |  |
| Mathematics teacher               |  |











Any suggestion for curriculum modification

4 responses

It must be modified according to the relevant situation

Need to modify our curriculum

Includes more new concept and theories in general oapers

Curriculum should update with the contemporary developments in education

This content is neither created nor endorsed by Google. - <u>Terms of Service</u> - <u>Privacy Policy</u>

Does this form look suspicious? <u>Report</u>

Google Forms