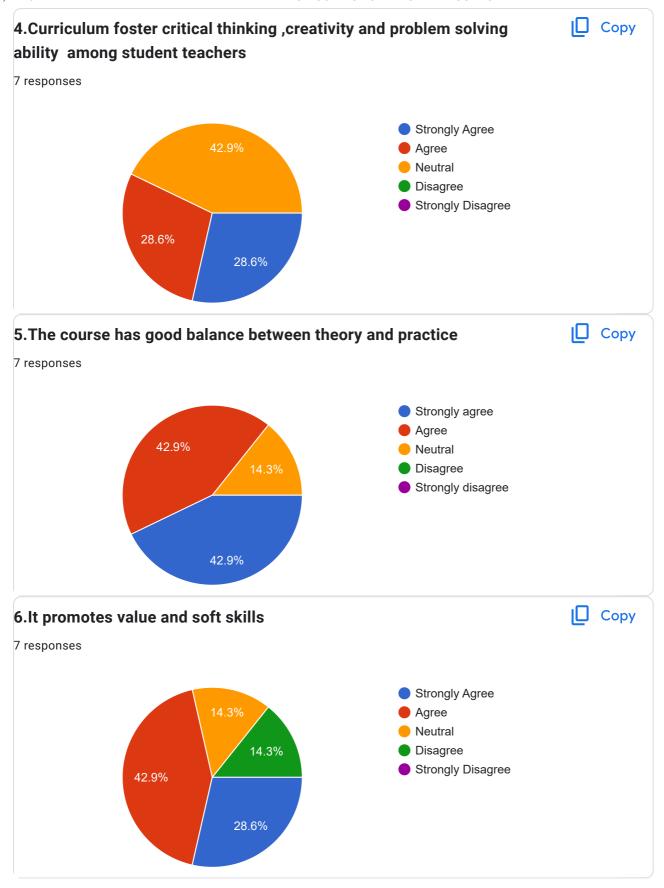

|  |
| Krishnakumar EP                   |  |
| Divakaran PE                      |  |
|                                   |  |
| Sunesh Kolangaroth                |  |
| George Joseph                     |  |
| amaljith                          |  |
|                                   |  |
| <b>Designation</b>                |  |
| 7 responses                       |  |
| Assistant professor               |  |
| , 100.00±1.00 p. 07.0000          |  |
| Asst prof in physical education   |  |
| Asst.Prof.Social science          |  |
| A . D . (0 10 .                   |  |
| Asst.Prof.Social Science          |  |
| Assistant Proffessor in Education |  |
| Assistant Professor in Education  |  |
|                                   |  |
| Mathematics teacher               |  |











Any suggestion for curriculum modification

4 responses

It must be modified according to the relevant situation

Need to modify our curriculum

Includes more new concept and theories in general oapers

Curriculum should update with the contemporary developments in education

This content is neither created nor endorsed by Google. - <u>Terms of Service</u> - <u>Privacy Policy</u>

Does this form look suspicious? <u>Report</u>

Google Forms