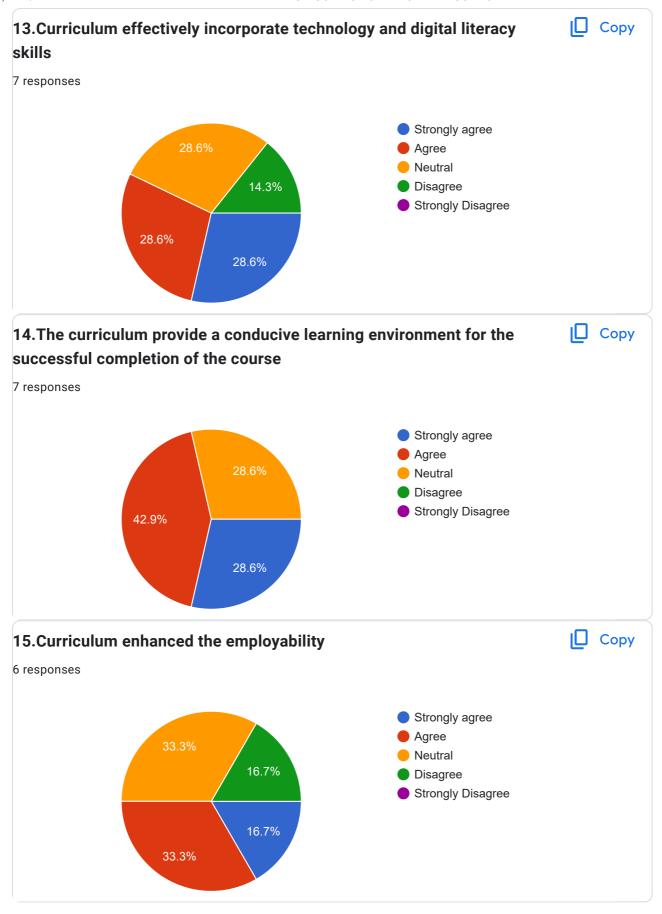

|  |
| Krishnakumar EP                   |  |
| Divakaran PE                      |  |
|                                   |  |
| Sunesh Kolangaroth                |  |
| George Joseph                     |  |
| amaljith                          |  |
|                                   |  |
| <b>Designation</b>                |  |
| 7 responses                       |  |
| Assistant professor               |  |
| , 100.00±1.00 p. 07.0000          |  |
| Asst prof in physical education   |  |
| Asst.Prof.Social science          |  |
| A . D . (0 10 .                   |  |
| Asst.Prof.Social Science          |  |
| Assistant Proffessor in Education |  |
| Assistant Professor in Education  |  |
|                                   |  |
| Mathematics teacher               |  |











Any suggestion for curriculum modification

4 responses

It must be modified according to the relevant situation

Need to modify our curriculum

Includes more new concept and theories in general oapers

Curriculum should update with the contemporary developments in education

This content is neither created nor endorsed by Google. - <u>Terms of Service</u> - <u>Privacy Policy</u>

Does this form look suspicious? <u>Report</u>

Google Forms